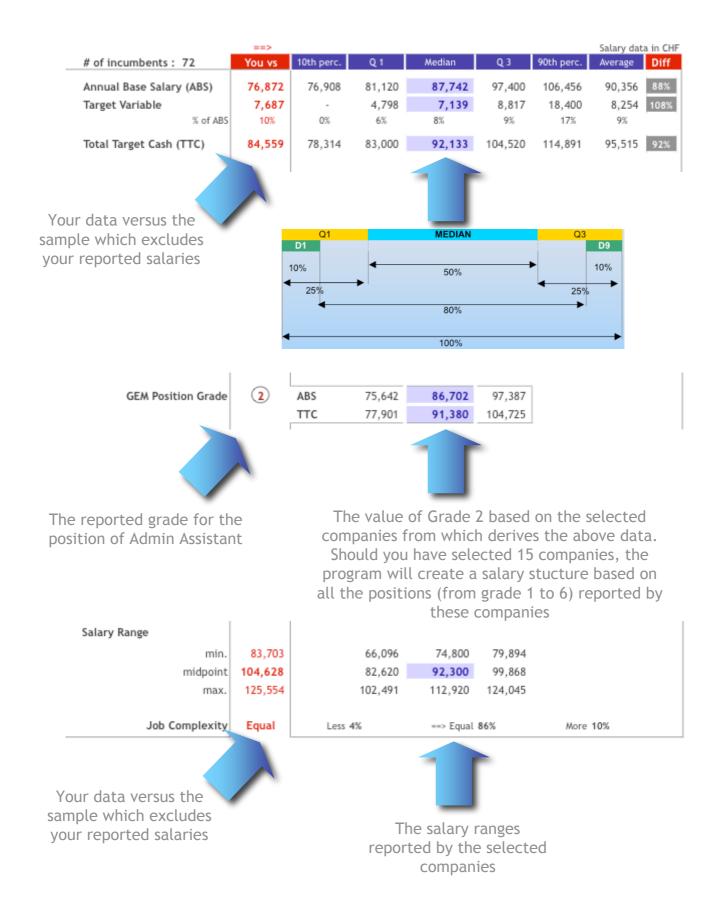

|                        |                          | ==>     |            |         |                       |         |            | Salary dat | a in CHF |
|------------------------|--------------------------|---------|------------|---------|-----------------------|---------|------------|------------|----------|
|                        | # of incumbents: 72      | You vs  | 10th perc. | Q 1     | Median                | Q 3     | 90th perc. | Average    | Diff     |
| Salary Data & Matching | Annual Base Salary (ABS) | 76,872  | 76,908     | 81,120  | 87,742                | 97,400  | 106,456    | 90,356     | 88%      |
|                        | Target Variable          | 7,687   | -          | 4,798   | 7,139                 | 8,817   | 18,400     | 8,254      | 108%     |
|                        | % of ABS                 | 10%     | 0%         | 6%      | 8%                    | 9%      | 17%        | 9%         |          |
|                        | Total Target Cash (TTC)  | 84,559  | 78,314     | 83,000  | 92,133                | 104,520 | 114,891    | 95,515     | 92%      |
|                        | GEM Position Grade       | 2       | ABS        | 75,642  | 86,702                | 97,387  |            |            |          |
|                        | Salary Range             |         | TTC        | 77,901  | 91,380                | 104,725 |            |            |          |
| alaı                   | min.                     | 83,703  |            | 66,096  | 74,800                | 79,894  |            |            |          |
| S                      | midpoint                 | 104,628 |            | 82,620  | 92,300                | 99,868  |            |            |          |
|                        | max.                     | 125,554 |            | 102,491 | 112,920               | 124,045 |            |            |          |
|                        | Job Complexity           | Equal   | Less 4%    |         | ==> Equal <b>86</b> % |         | More 10%   |            |          |
| ile                    | Age                      | 30      | 27         | 32      | 36                    | 45      | 48         | 38         |          |
| Profile                | Seniority                | 2       | 0          | 1       | 2                     | 5       | 9          | 4          |          |
|                        | Employee # 19090         |         |            |         |                       |         |            |            |          |

## ADM02 Admin Assistant