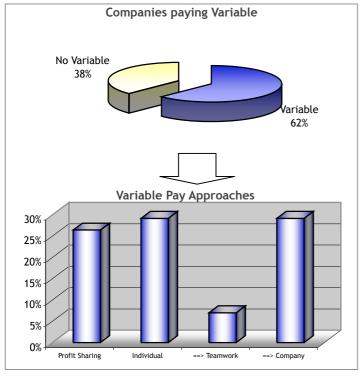

| ocks     | Variable Pay Eligibility (63%) | Stock Eligibility (26%) | Other              |
|----------|--------------------------------|-------------------------|--------------------|
| St       | Profit Sharing <b>26</b> %     | Stock Option 4%         | Company Car 0%     |
| <u>e</u> | Individual <b>29</b> %         | Restricted Stock 0%     | Rep. Allowances 0% |
| iab      | ==> Teamwork 7%                | ESPP Stock Plan 22%     |                    |
| Var      | ==> Company <b>29</b> %        |                         |                    |