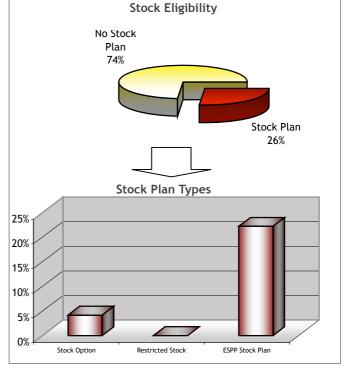

| ocks     | Variable Pay Eligibility (63%) | Stock Eligibility (26%) | Other              |
|----------|--------------------------------|-------------------------|--------------------|
| St       | Profit Sharing <b>26</b> %     | Stock Option 4%         | Company Car 0%     |
| <u>e</u> | Individual <b>29</b> %         | Restricted Stock 0%     | Rep. Allowances 0% |
| iab      | ==> Teamwork 7%                | ESPP Stock Plan 22%     |                    |
| Var      | ==> Company <b>29</b> %        |                         |                    |